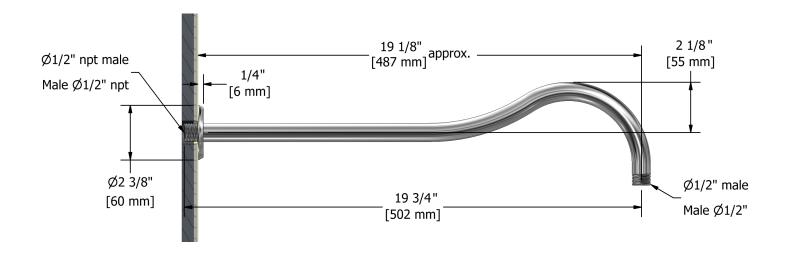

50 cm (20") shower arm **583** 

**Specifications** 

• BN : Brushed Nickel (PVD)

Descriptions • <sup>1</sup>/<sub>2</sub>" inlet male NPT • Round flange Available colors

• C : Chrome